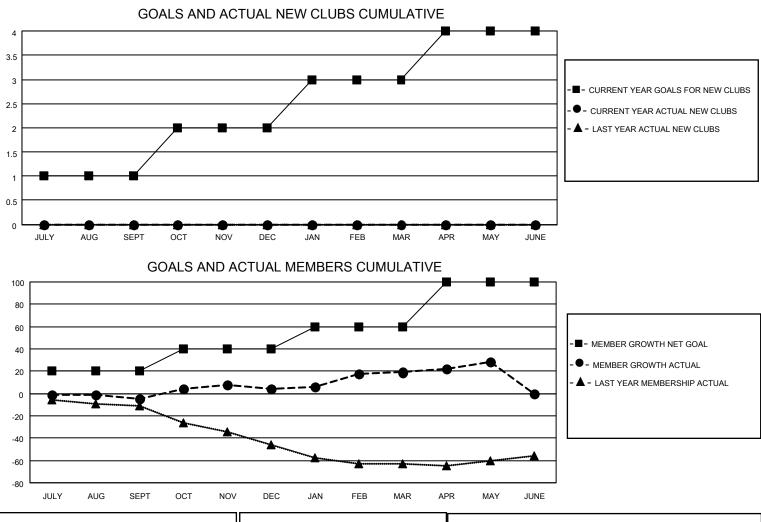

## LOCATION MASSACHUSETTS

District 33 Y

Results as of: 5/31/2022

| Clubs                 |               |           |               | Members               |                         |                         |                                                    |
|-----------------------|---------------|-----------|---------------|-----------------------|-------------------------|-------------------------|----------------------------------------------------|
| RESULTS FOR 2021-2022 |               |           |               | RESULTS FOR 2021-2022 |                         |                         |                                                    |
| QUARTER               | NEW CLUB GOAL | NEW CLUBS | DROPPED CLUBS | QUARTER               | MBER GROWTH NET<br>GOAL | MEMBER GROWTH<br>ACTUAL | DROPPED<br>MEMBERS ACTUAL<br>(including transfers) |
| JULY/AUG/SEPT         | 1             | 0         | 0             | JULY/AUG/SEPT         | 20                      | 13                      | 18                                                 |
| OCT/NOV/DEC           | 1             | 0         | 0             | OCT/NOV/DEC           | 20                      | 29                      | 19                                                 |
| JAN/FEB/MAR           | 1             | 0         | 0             | JAN/FEB/MAR           | 20                      | 24                      | 9                                                  |
| APR/MAY/JUNE          | 1             | 0         | 0             | APR/MAY/JUNE          | 40                      | 12                      | 3                                                  |